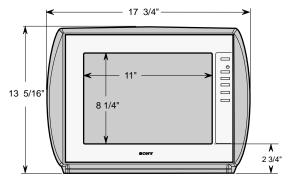

## SONY KV-13FM12/13/14

DESCRIPTION:13" VEGA®<br/>Monitor/ReceiverPOWER<br/>REQUIREMENTS: 120V AC<br/>60Hz(WHD):17 3/4" x 13 5/16" x 17 1/4"POWER60HzWEIGHT:27 lbsCONSUMPTION: 80w(max<br/>6w(stby)

**RM-Y172 REMOTE CONTROL** 